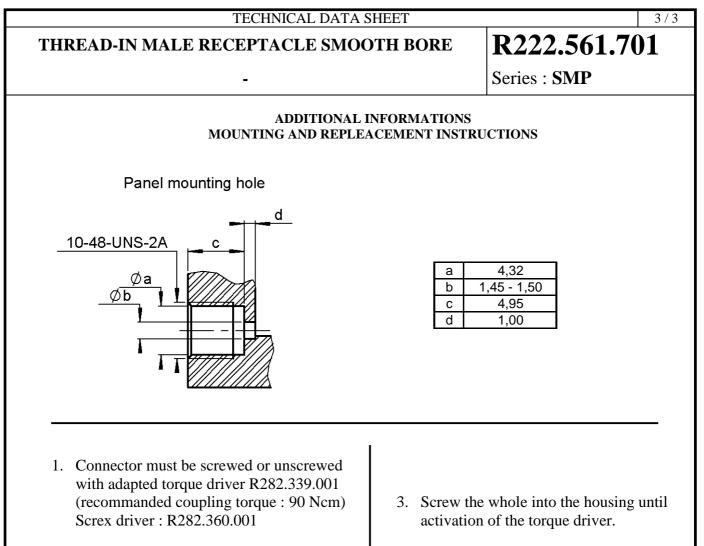

2. Slide on the connector in F direction until it stops against the tool.

Tool R282.360.001

Receptacle

F

4. Withdraw the tool and solder the center contact

**Issue :** 0529 B In the effort to improve our products, we reserve the right to make changes judged to be necessary.