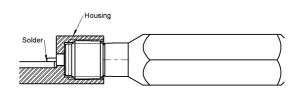

2. Slide on the connector in F direction until it stops against the tool.

Tool R282.360.001

Receptacle

F

4. Withdraw the tool and solder the center contact

**Issue :** 0529 B In the effort to improve our products, we reserve the right to make changes judged to be necessary.