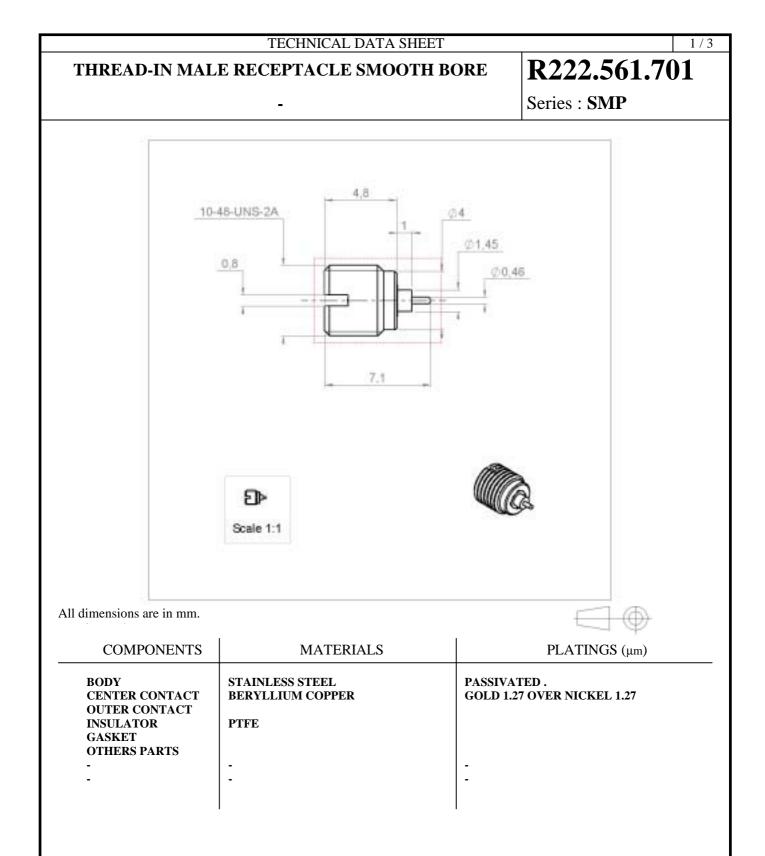

| TECHNICAL DATA SHEET 2/3                                                                                                     |                                                                                                                           |                               |                                                                                   |              |
|------------------------------------------------------------------------------------------------------------------------------|---------------------------------------------------------------------------------------------------------------------------|-------------------------------|-----------------------------------------------------------------------------------|--------------|
| THREAD-IN                                                                                                                    | MALE RECEPT                                                                                                               | TH BORE                       | R222.561.701                                                                      |              |
| -                                                                                                                            |                                                                                                                           |                               |                                                                                   | Series : SMP |
| PACKAGING   Standard Unit Other   100 'W' option Contact us                                                                  |                                                                                                                           |                               | SPECIFICATION                                                                     |              |
| ELECTRICAL CHARACTERISTICS                                                                                                   |                                                                                                                           |                               | <u>ENVIRONMENTAL</u>                                                              |              |
| Impedance<br>Frequency<br>VSWR<br>Insertion loss<br>RF leakage<br>Voltage rating                                             | equency0-12GHzSWR $1.3 + 0.000$ x F(GHz) Maxisertion loss $0.12$ $\sqrt{F(GHz)}$ dB MaxiF leakage- (NANA- F(GHz)) dB Maxi |                               | Operating temperature -65/+165 ° C<br>Hermetic seal Atm.cm3/s<br>Panel leakage NA |              |
| Dielectric withstanding voltage500Veff miniInsulation resistance5000MΩ mini                                                  |                                                                                                                           |                               | OTHERS CHARACTERISTICS                                                            |              |
|                                                                                                                              |                                                                                                                           |                               | Assembly instruc<br>Others :                                                      | ction        |
| <b>MECHANI</b>                                                                                                               | ICAL CHARACTE                                                                                                             |                               |                                                                                   |              |
| Center contact retenti<br>Axial force – Matin<br>Axial force – Oppos<br>Torque                                               | g end <b>6.8</b> site end <b>6.8</b>                                                                                      | N mini<br>N mini<br>N.cm mini |                                                                                   |              |
| Recommended torque<br>Mating<br>Panel nut                                                                                    | NA                                                                                                                        | N.cm<br>N.cm                  |                                                                                   |              |
| Mating life —<br>Weight                                                                                                      | 1000<br>0.399                                                                                                             | Cycles mini<br>g              |                                                                                   |              |
|                                                                                                                              |                                                                                                                           |                               |                                                                                   |              |
|                                                                                                                              |                                                                                                                           |                               |                                                                                   |              |
| <b>Issue :</b> 0529 B<br>In the effort to improve our products, we reserve the right to make changes judged to be necessary. |                                                                                                                           |                               |                                                                                   |              |